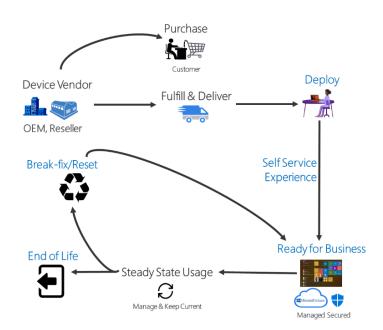

#### **Details**

Windows Autopilot is a collection of technologies used to set up and pre-configure new devices, getting them ready for productive use. It can also be used to reset, repurpose and recover devices. impeltec can help you simplify all parts of the lifecycle of Windows devices, for both IT and end users, from initial deployment through the eventual end of life.